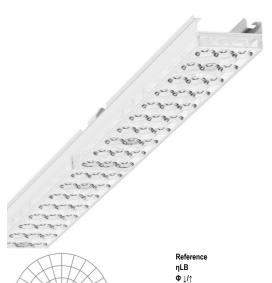

Device mount - Individual.Lens.Optic - direct narrow/wide distribution - visually continuous

Device mount made of a galvanised, profiled steel sheet; surface coated with polyester resin. Tool-free attachment with design-integrated pressure caps guarantee protection against theft and dismantling. Housing colour traffic white RAL 9016; Light distribution direct narrow/wide distribution by means of Individual.Lens.Optic of PMMA plastic, the single lens optics ensure absolute ease of assembly and are simple to maintain thanks to the easily cleaned surface. The inner rhythm of the 3-row single lens arrangement and the overriding device mount are perfectly in tune to guarantee a homogeneous appearance in the object, UGR (4H/8H) 21. Electrical connection by means of a fixed, 5-pin, quick-fit plug connector and a free choice of phases. Integrated guide for fast contacting. They are exchangeable, permit modernisation and reliably prolong the service life of the overall system.

## **CHARACTERISTICS**

| Order number                  | 19430026280                                                            |
|-------------------------------|------------------------------------------------------------------------|
| EAN number                    | 4020863416837                                                          |
| Commodity code                | 94051190                                                               |
| Certification mark            | IP 20, Protection class I, ENEC10 VDE, F,<br>HACCP                     |
|                               | DIN10500/Food/IFS-application-related suitability/BRC, Indoor, CE      |
| Impact resistance (IK rating) | IK03 (-20°C bis 30°C)                                                  |
| Ambient temperatur            | ta -20°C to 30°C                                                       |
| Special properties            | Ready for IoT                                                          |
| Warranty period               | 5 years                                                                |
| State funding programs        | BEG - Federal funding for efficient buildings (valid only for Germany) |

# MECHANICS

| MECHANICS            | •                |                                                                                                   |
|----------------------|------------------|---------------------------------------------------------------------------------------------------|
| Housing colour       |                  | traffic white RAL 9016                                                                            |
| Dimensions (Lx       | WxH/DxH)         | 2299mm x 55mm x 37mm                                                                              |
| Weight (net)         |                  | 2.5kg                                                                                             |
| Type of installation |                  | Mounting rail system installation,<br>Ceiling-mounted light structure, Pendant light<br>structure |
| Dimensions           |                  |                                                                                                   |
| L<br>B               | 2299 mm<br>55 mm | Length<br>Width                                                                                   |