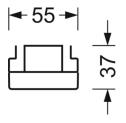

# MECHANICS

| MECHANICS            | •                |                                                                                                   |
|----------------------|------------------|---------------------------------------------------------------------------------------------------|
| Housing colour       |                  | traffic white RAL 9016                                                                            |
| Dimensions (Lx       | WxH/DxH)         | 2299mm x 55mm x 37mm                                                                              |
| Weight (net)         |                  | 2.5kg                                                                                             |
| Type of installation |                  | Mounting rail system installation,<br>Ceiling-mounted light structure, Pendant light<br>structure |
| Dimensions           |                  |                                                                                                   |
| L<br>B               | 2299 mm<br>55 mm | Length<br>Width                                                                                   |

Height

37 mm