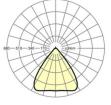

# LIGHTING TECHNOLOGY

| Placement                          | LED, Colour rendering/Light colour<br>CRI ≥ 80 / 4000K |
|------------------------------------|--------------------------------------------------------|
| Colour tolerance (MacAdam)         | 3SDCM                                                  |
| Photobiological safety (Luminaire) | RG1                                                    |
| Nominal luminous flux              | 19189lm                                                |
| LED service life                   | 50000h L80/B10 (Tq 30°C)                               |
| Luminaire luminous efficiency      | 167lm/W                                                |
| Beam angle                         | 80° (C0) / 80 ° (C90)                                  |
| UGR lat./long.                     | 20.7 / 21.0                                            |
|                                    |                                                        |

## **DEEP-LINK**

https://www.regiolux.de/en/article/19430026280

UGR lat./long.

LED 19000lm 840 100 % 98 % / 2 % 20.7 / 21.0